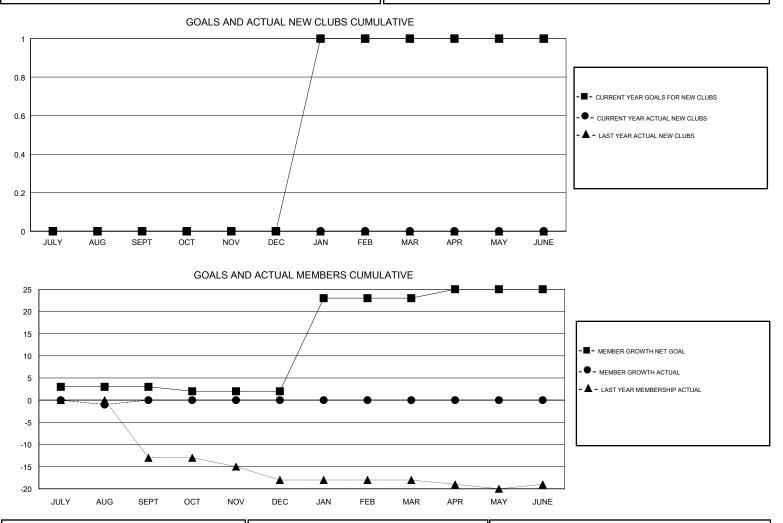

## LOCATION RUSSIAN FEDERATION

GMT CA

| Clubs                 |               |           |               | Members               |                           |                         |                                                    |
|-----------------------|---------------|-----------|---------------|-----------------------|---------------------------|-------------------------|----------------------------------------------------|
| RESULTS FOR 2018-2019 |               |           |               | RESULTS FOR 2018-2019 |                           |                         |                                                    |
| QUARTER               | NEW CLUB GOAL | NEW CLUBS | DROPPED CLUBS | QUARTER               | MEMBER GROWTH NET<br>GOAL | MEMBER GROWTH<br>ACTUAL | DROPPED<br>MEMBERS ACTUAL<br>(including transfers) |
| JULY/AUG/SEPT         | 0             | 0         | 1             | JULY/AUG/SEPT         | 3                         | 1                       | 1                                                  |
| OCT/NOV/DEC           | 0             | 0         | 0             | OCT/NOV/DEC           | -1                        | 0                       | 0                                                  |
| JAN/FEB/MAR           | 1             | 0         | 0             | JAN/FEB/MAR           | 21                        | 0                       | 0                                                  |
| APR/MAY/JUNE          | 0             | 0         | 0             | APR/MAY/JUNE          | 2                         | 0                       | 0                                                  |

| DROPPED CLUBS: 1            | 0 CLUBS OF 20 ADDED 1 OR MORE<br>NEW MEMBERS | GENDER DISTRIBUTION<br>MALE 101 (50.75%)<br>FEMALE 98 (49.25%) |  |
|-----------------------------|----------------------------------------------|----------------------------------------------------------------|--|
| DROPPED MEMBERS             |                                              | Women Percentage Fiscal Year Goal: 48%                         |  |
| DECEASED 0                  | CLICK HERE FOR CUMULATIVE                    | TOTAL FAMILY UNIT MEMBERS                                      |  |
| CLUB CANCELLED 0<br>OTHER 1 | MEMBERSHIP DATA                              | FAMILY MEMBERS PAYING HALF                                     |  |
| TOTAL 1                     |                                              |                                                                |  |